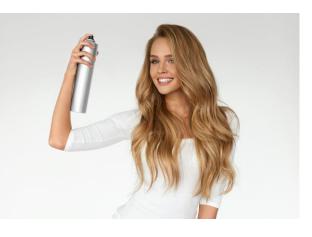

## DRY SHAMPOO WITH ROOT TOUCH-UP AEROSOL

**IGEPAK S.A.**, a contract filler and company with a wide expertise in the development and production of aerosol products, has developed a DRY SHAMPOO combined with a ROOT TOUCH-UP in spray that absorbs oil to refresh hair gently, while blending instantly away the grey roots. It leaves the hair clean, light and with volume without washing. Available in different shades to match all hair colours. Different perfumes, alcohol-soluble active ingredients and polymers can be added for a perfect result.

## THIS INNOVATIVE DRY SHAMPOO WITH ROOT TOUCH-UP REFRESH THE HAIR AND BLENDS INSTANTLY AWAY THE GREY ROOTS

This dry shampoo allows cleaning the hair without getting it wet while blending instantly away the grey roots. Quick and convenient to use, it is particularly recommended for busy people or for the bed-ridden, who cannot wash their hair. The combination of a highly absorbent agent that soaks up dirt or sebum on the scalp, with selected pigments to blend with the different hair colours allows hair to regain volume, freshness and lightness within minutes, while applying temporary colour to the grey hair. It is a perfect solution to extend the time between hair dyes and for hair that tends to get greasy quickly. No wet effect. No colour transfer.

## DIRECTIONS

Shake well before use. Spray uniformly onto oily roots at a distance of 8 inches until desired colour and coverage are achieved. Massage into the scalp. Leave for 2 minutes. Then brush thoroughly to remove all traces of powder residue. Aerate your hair using a hair-dryer and then style as normal.